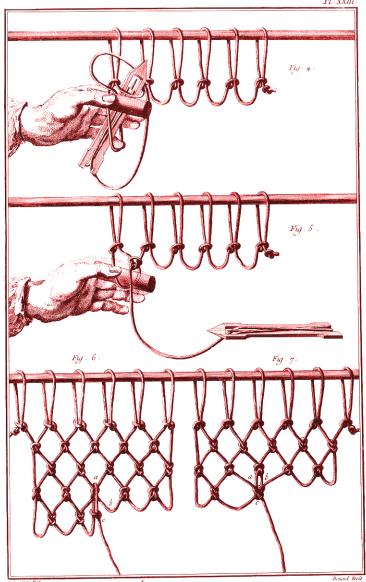

Pêche, Fabrique des Filets, Maniere de Mailler sous le petit Doigt, 4 et 5 Opération).

Figure 5-23. Light infantry brigade antiarmor defense.