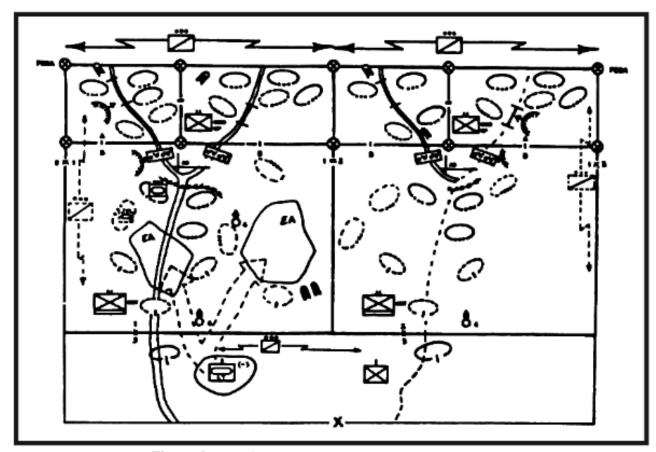

Pêche, Fabrique des Filets, Maniere de Mailler sous le petit Doigt, 4 et 5 Opération).

Figure 5-23. Light infantry brigade antiarmor defense.