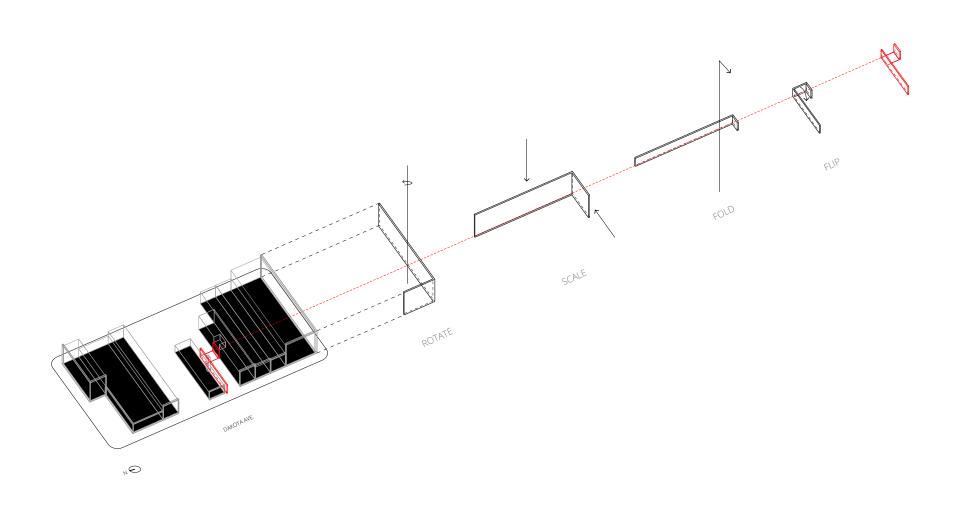

# WORKFLOW: SEQUENTIAL ORGANIZATION & AUTHORING OF EVENTS & PROCESSES.

Pêche', Fabrique des Filets , Maniere de Mailler sous le petit Doigt , 4 et 5 Opération ) .

Figure 5-23. Light infantry brigade antiarmor defense.